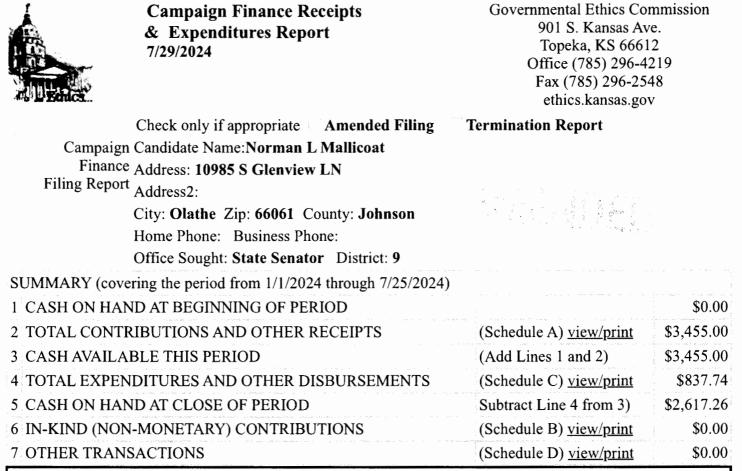

## SCHEDULE A

## **CONTRIBUTIONS AND OTHER RECEIPTS**

Candidate: Norman L Mallicoat

|          |                                                                                     | Type of Payment | Occupation of |          |  |
|----------|-------------------------------------------------------------------------------------|-----------------|---------------|----------|--|
| Date     | of Contributor                                                                      | ame and Address |               |          |  |
| 07/30/24 | SANDRA ASKEY<br>26235 W 110 TER<br>OLATHE KS 66061                                  | Check RETIRED   |               | \$100.00 |  |
| 07/15/24 | RONALD PULS<br>2204 S SCARBOROUGH<br>OLATHE KS 66062                                | E Funds         | RETIRED       | \$100.00 |  |
| 07/15/24 | DENNIS MARSH<br>26635 W GREENTREE CRT<br>OLATHE KS 66061                            | E Funds         | RETIRED       | \$100.00 |  |
| 07/15/24 | SANDSCHERMA<br>SCHOWGUROW<br>10933 REEDER ST<br>OVERLAND PARK KS<br>66210           | Check           | RETIRED       | \$250.00 |  |
| 07/14/24 | MAUREEN BAUER<br>26138 W 109 ST<br>OLATHE KS 66061                                  | E Funds         | RETIRED       | \$100.00 |  |
| 06/30/24 | ERIN WOODS<br>8124 MEADOW LANE<br>LEAWOOD KS 66206                                  | E Funds         | RETIRED       | \$50.00  |  |
| 06/29/24 | ALLISON ANDERSON<br>27493 W 100 TER<br>OLATHE KS 66061                              | E Funds         | RETIRED       | \$100.00 |  |
| 06/28/24 | KS 3RDCONGRESSIONAL<br>DISTRICT<br>5000 STATE AVE SUITE 200<br>KANSAS CITY KS 66102 | Check           |               | \$750.00 |  |
| 06/24/24 | ANNETTE DYE<br>11342 S MILLVIEW RD<br>OLATHE KS 66061                               | E Funds         | RETIRED       | \$100.00 |  |
| 06/24/24 | JAMES BROWN<br>26835 W SHADOW CIR<br>OLATHE KS 66061                                | E Funds         | RETIRED       | \$100.00 |  |
| 06/24/24 | ELISE FLATLAND<br>11658 S LEWIS DR<br>OLATHE KS 66061                               | E Funds         | RETIRED       | \$200.00 |  |

| TOTAL R                                                                                                                                                                                          | ECEIPTS THIS PERIOD                                       | an ang ang ang ang ang ang ang ang ang a |         | \$3455.00 |
|--------------------------------------------------------------------------------------------------------------------------------------------------------------------------------------------------|-----------------------------------------------------------|------------------------------------------|---------|-----------|
| OLATHE KS 66061MEG SCHIMMELS06/11/24MEG SCHIMMELS10139 S SHADOW CIR<br>OLATHE KS 66061E Funds06/11/24KATHERINE TAYLOR<br>26391 W CEDAR NILES CIR<br>OLATHE KS 66061RETIRED06/11/24Peter McDonald |                                                           |                                          |         | \$0       |
| Sale of Pol                                                                                                                                                                                      | \$0                                                       |                                          |         |           |
|                                                                                                                                                                                                  | \$0                                                       |                                          |         |           |
| Total Item                                                                                                                                                                                       | ized Receipts for Period                                  |                                          |         | \$3455.00 |
| 05/31/24                                                                                                                                                                                         | 2834 Point of Rocks                                       | Check                                    | retired | \$200.00  |
| 06/11/24                                                                                                                                                                                         | 26391 W CEDAR NILES CIR<br>OLATHE KS 66061                | Check                                    | RETIRED | \$40.00   |
| 06/11/24                                                                                                                                                                                         | 10139 S SHADOW CIR                                        | E Funds                                  | RETIRED | \$500.00  |
| 06/11/24                                                                                                                                                                                         | 521 N MEQUITE                                             | Check                                    | RETIRED | \$50.00   |
| 06/11/24                                                                                                                                                                                         | Deborah Sheridan<br>2112 N 1300th<br>Eudora KS 66025      | Cash                                     | retired | \$30.00   |
| 06/14/24                                                                                                                                                                                         | BRUCE CARTER<br>7621 W 78 ST<br>OVERLAND PARK KS<br>66204 | E Funds                                  | RETIRED | \$25.00   |
| 06/16/24                                                                                                                                                                                         | RON PULLINS<br>3433 E EDGEMONT ST<br>TUSCON AZ 85716      | E Funds                                  | RETIRED | \$100.00  |
| 06/21/24                                                                                                                                                                                         | ANN NORBURY<br>5101 BALLENTINE<br>SHAWNEE KS 66203        | E Funds                                  | RETIRED | \$200.00  |
| 06/22/24                                                                                                                                                                                         | NANCY BALDWIN<br>5612 TAHOE LANE<br>FAIRWAY KS 66205      | E Funds                                  | RETIRED | \$50.00   |
| 06/22/24                                                                                                                                                                                         | NANCY BALDWIN<br>5612 TAHOE LANE<br>FAIRWAY KS 66205      | E Funds                                  | RETIRED | \$50.00   |
| 06/22/24                                                                                                                                                                                         | NANCY BALDWIN<br>5612 TAHOE LANE<br>FAIRWAY KS 66205      | E Funds                                  | RETIRED | \$50.00   |
| 06/22/24                                                                                                                                                                                         | STACEY YURKOVICH<br>15621 W 144 ST<br>OLATHE KS 66062     | E Funds                                  | RETIRED | \$100.00  |
| 06/22/24                                                                                                                                                                                         | STACEY YURKOVICH<br>15621 W 144 ST<br>OLATHE KS 66062     | E Funds                                  | RETIRED | \$110.00  |

## **SCHEDULE C**

## **EXPENDITURES AND OTHER DISBURSEMENTS**

Candidate: Norman L Mallicoat

| Date         | Name and Address                                         | Purpose of Expenditure<br>or Disbursement       | Amount   |  |
|--------------|----------------------------------------------------------|-------------------------------------------------|----------|--|
| 07/17/24     | NORM MALLICOAT<br>10985 S GLENVIEW LN<br>OLATHE KS 66061 | Candidate (self) WALK CARDS                     | \$287.00 |  |
| 07/08/24     | NORM MALLICOAT<br>10985 S GLENVIEW LN<br>OLATHE KS 66061 | Candidate (self) OFFICE SUPPLIES                | \$105.07 |  |
| 07/08/24     | NORM MALLICOAT<br>10985 S GLENVIEW LN<br>OLATHE KS 66061 | Candidate (self) COPYING                        | \$24.64  |  |
| 06/14/24     | NORM MALLICOAT<br>10985 S GLENVIEW LN<br>OLATHE KS 66061 | Candidate (self) BUSINESS CARDS                 | \$134.22 |  |
| 06/12/24     | NORM MALLICOAT<br>10985 S GLENVIEW LN<br>OLATHE KS 66061 | Candidate (self) FIRST FLYERS                   | \$37.81  |  |
| 06/07/24     | NORM MALLICOAT<br>10985 S GLENVIEW LN<br>OLATHE KS 66061 | Candidate (self) FARM BUREAU<br>CAMPAIGN SCHOOL | \$75.00  |  |
| 05/28/24     | NORM MALLICOAT<br>10985 S GLENVIEW LN<br>OLATHE KS 66061 | Candidate (self) WEBPAGE<br>DEVELOPMENT TOOLS   | \$138.00 |  |
| 05/28/24     | NORM MALLICOAT<br>10985 S GLENVIEW LN<br>OLATHE KS 66061 | Candidate (self) WEBPAGE<br>DEVELOPMENT TOOLS   | \$36.00  |  |
| Total Itemiz | zed Expenditures This Period                             |                                                 | \$837.74 |  |
| Total Uniter | mized Expenditures of \$50 or less                       |                                                 | \$0      |  |
| TOTAL EX     | PENDITURES & OTHER DISBU                                 | JRSEMENTS THIS PERIOD                           | \$837.74 |  |