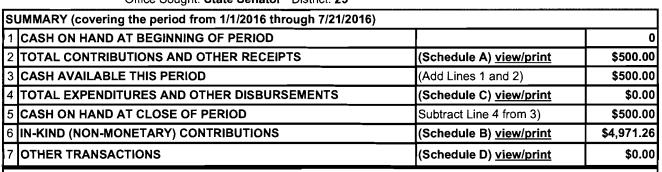

Check only if appropriate 

Amended Filing Termination Report

Campaign Finance Candidate Name:jim price Filing Report Address: 548 s erie

Address2:

City: wichita Zip: 67211 County: Sedgwick Home Phone: (316) 640-9775 Business Phone: Office Sought: State Senator District: 25

# CONTRIBUTIONS AND OTHER RECEIPTS

Candidate: jim price

| Date        | Name and Address<br>of Contributor                            | Type of Payment          | Occupation And Industry of Individual Giving More Than \$150 | Amount   |
|-------------|---------------------------------------------------------------|--------------------------|--------------------------------------------------------------|----------|
|             |                                                               | Cash, Check, Loan, Other |                                                              |          |
| 06/10/16    | jonathan mcconnell<br>2241 n stonybrookct<br>wichita KS 67226 | Check                    | lawyer                                                       | \$500.00 |
| Total Itemi | \$500.00                                                      |                          |                                                              |          |
| Total Unite | \$0                                                           |                          |                                                              |          |
| Sale of Po  | \$0                                                           |                          |                                                              |          |
| Total Cont  | \$0                                                           |                          |                                                              |          |
| TOTAL RE    | \$500.00                                                      |                          |                                                              |          |

# IN-KIND (NON-MONETARY) CONTRIBUTIONS

Candidate: jim price

| Date        | Name and Address<br>of Contributor          | Occupation And Industry of Individual Giving More Than \$150 | Description of<br>In-Kind<br>Contribution | Value of<br>In-Kind<br>Contribution |
|-------------|---------------------------------------------|--------------------------------------------------------------|-------------------------------------------|-------------------------------------|
| 07/18/16    | jim price<br>548 s erie<br>wichita KS 67211 | candidate                                                    | mailing palm cards                        | \$1,237.55                          |
| 07/15/16    | jim price<br>548 s erie<br>wichita KS 67211 | candidate                                                    | shirts                                    | \$392.37                            |
| 07/08/16    | jim price<br>548 s erie<br>wichita KS 67211 | candidate                                                    | facebook                                  | \$499.31                            |
| 07/06/16    | jim price<br>548 s erie<br>wichita KS 67211 | candidate                                                    | bussiness cards                           | \$110.86                            |
| 07/05/16    | jim price<br>548 s erie<br>wichita KS 67211 | candidate                                                    | bussiness cards                           | \$103.13                            |
| 06/29/16    | jim price<br>548 s erie<br>wichita KS 67211 | candidate                                                    | palm cards                                | \$615.75                            |
| 06/29/16    | jim price<br>548 s erie<br>wichita KS 67211 | candidate                                                    | palm cards                                | \$661.93                            |
| 06/28/16    | jim price<br>548 s erie<br>wichita KS 67211 | candidate                                                    | facebook                                  | \$459.29                            |
| 06/20/16    | jim price<br>548 s erie<br>wichita KS 67211 | candidate                                                    | signs                                     | \$746.52                            |
| 06/17/16    | jim price<br>548 s erie<br>wichita KS 67211 |                                                              | bussiness cards                           | \$51.92                             |
| 06/01/16    | jim price<br>548 s erie<br>wichita KS 67211 | candidate                                                    | filing fee                                | \$75.00                             |
| Total Itemi | \$4953.63                                   |                                                              |                                           |                                     |
| Total Unite | \$17.63                                     |                                                              |                                           |                                     |
| TOTAL IN-   | \$4971.26                                   |                                                              |                                           |                                     |