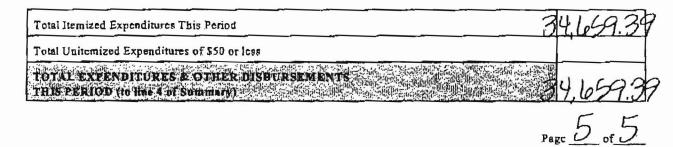

| 99.40    |
| 9/5/07   | Kanpa Demo Party<br>2005 W Jackson               | donation                                                                                                                                                                                                                          | 5,000.00 |
|          | 0                                                |                                                                                                                                                                                                                                   |          |
|          | Subtoral This Eage                               | and a second second<br>Second second | 5,459,98 |

## Complete if last page of Schedule c