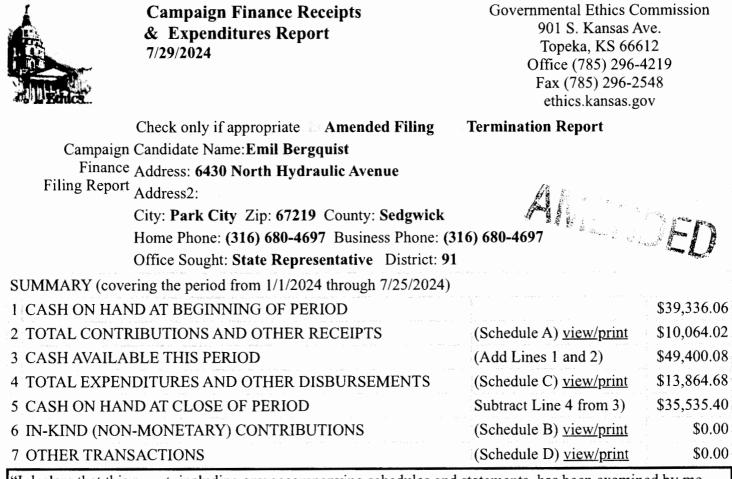

Campaign Finance Receipts & Expenditures Report 7/29/2024

Governmental Ethics Commission 901 S. Kansas Ave. Topeka, KS 66612 Office (785) 296-4219 Fax (785) 296-2548 ethics.kansas.gov

AINENDED

#### Check only if appropriate SAmended Filing Cremination Report

Campaign Candidate Name: Emil Bergquist Finance Address: 6430 North Hydraulic Avenue

Filing Report Address2:

City: Park City Zip: 67219 County: Sedgwick Home Phone: (316) 680-4697 Business Phone: (316) 680-4697 Office Sought: State Representative District: 91

SUMMARY (covering the period from 1/1/2024 through 7/25/2024)

| 1 CASH ON HAND AT BEGINNING OF PERIOD        |                         | \$39,586.06 |
|----------------------------------------------|-------------------------|-------------|
| 2 TOTAL CONTRIBUTIONS AND OTHER RECEIPTS     | (Schedule A) view/print | \$9,814.02  |
| 3 CASH AVAILABLE THIS PERIOD                 | (Add Lines 1 and 2)     | \$49,400.08 |
| 4 TOTAL EXPENDITURES AND OTHER DISBURSEMENTS | (Schedule C) view/print | \$13,864.68 |
| 5 CASH ON HAND AT CLOSE OF PERIOD            | Subtract Line 4 from 3) | \$35,535.40 |
| 6 IN-KIND (NON-MONETARY) CONTRIBUTIONS       | (Schedule B) view/print | \$0.00      |
| 7 OTHER TRANSACTIONS                         | (Schedule D) view/print | \$0.00      |