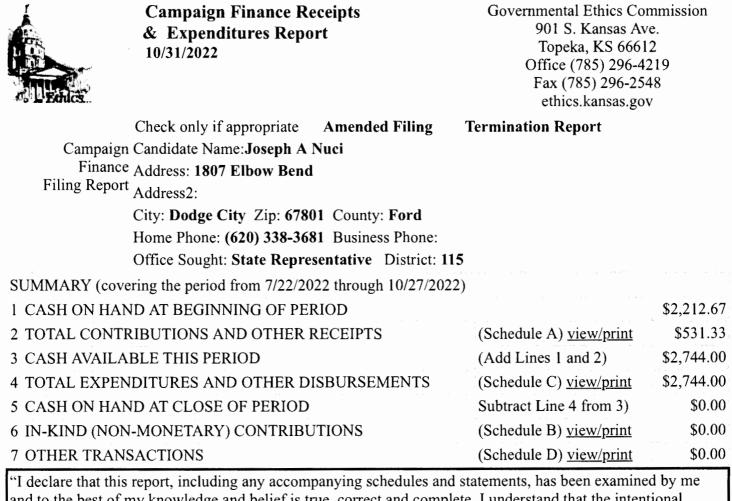

#### SCHEDULE A

#### **CONTRIBUTIONS AND OTHER RECEIPTS**

Candidate: Joseph A Nuci

| Date                                           | Name and Address<br>of Contributor                         | Type of Payment                       | Occupation of<br>Individual Giving<br>More Than \$150 | Amount   |
|------------------------------------------------|------------------------------------------------------------|---------------------------------------|-------------------------------------------------------|----------|
|                                                |                                                            | Cash, Check, Loan, E-<br>funds, Other |                                                       |          |
| 08/01/22                                       | Michelle Salinas<br>1820 Fairway Dr<br>Dodge City KS 67801 | Cash                                  | Realtor                                               | \$500.00 |
| 08/01/22                                       | Joseph Nuci<br>1807 Elbow BND<br>Dodge City KS 67801       | Cash                                  | Small Business owner                                  | \$31.33  |
| Total Itemized Receipts for Period             |                                                            |                                       |                                                       | \$531.33 |
| Total Unitemized Contributions (\$50 or less)  |                                                            |                                       |                                                       | \$0      |
| Sale of Political Materials (Unitemized)       |                                                            |                                       |                                                       | \$0      |
| Total Contributions When Contributor Not Known |                                                            |                                       |                                                       | \$0      |
| TOTAL RECEIPTS THIS PERIOD                     |                                                            |                                       |                                                       | \$531.33 |