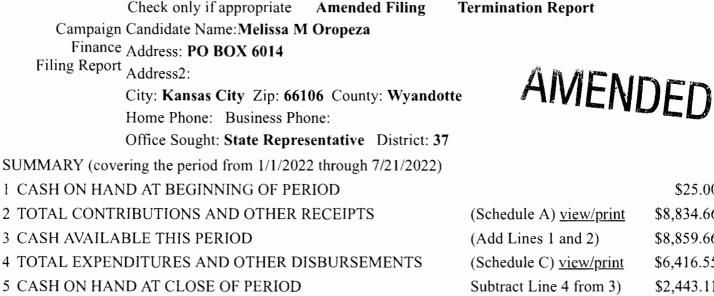

Check only if appropriate Amended Filing

Campaign Candidate Name: Melissa M Oropeza

Finance Address: PO BOX 6014

Filing Report Address2:

City: Kansas City Zip: 66106 County: Wyandotte

Home Phone: Business Phone:

Office Sought: State Representative District: 37

SUMMARY (covering the period from 1/1/2022 through 7/21/2022)

- 1 CASH ON HAND AT BEGINNING OF PERIOD
- 2 TOTAL CONTRIBUTIONS AND OTHER RECEIPTS
- **3 CASH AVAILABLE THIS PERIOD**

**4** TOTAL EXPENDITURES AND OTHER DISBURSEMENTS

5 CASH ON HAND AT CLOSE OF PERIOD

6 IN-KIND (NON-MONETARY) CONTRIBUTIONS

**7 OTHER TRANSACTIONS** 

\$0.00

AMENDED

| (Schedule A) view/print | \$8,809.66 |
|-------------------------|------------|
| (Add Lines 1 and 2)     | \$8,809.66 |
| (Schedule C) view/print | \$6,416.55 |
| Subtract Line 4 from 3) | \$2,393.11 |
| (Schedule B) view/print | \$664.29   |
| (Schedule D) view/print | \$0.00     |