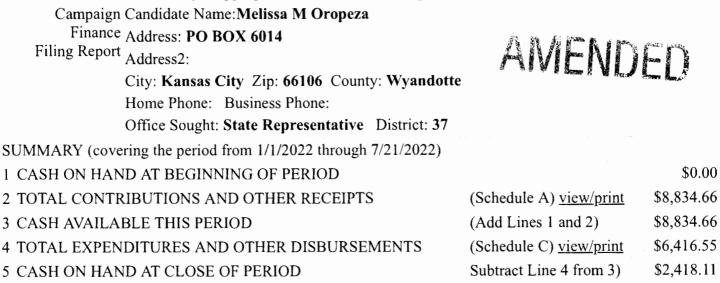

Office Sought: State Representative District: 37

SUMMARY (covering the period from 1/1/2022 through 7/21/2022)

- 1 CASH ON HAND AT BEGINNING OF PERIOD
- 2 TOTAL CONTRIBUTIONS AND OTHER RECEIPTS
- **3 CASH AVAILABLE THIS PERIOD**

**4** TOTAL EXPENDITURES AND OTHER DISBURSEMENTS

5 CASH ON HAND AT CLOSE OF PERIOD

6 IN-KIND (NON-MONETARY) CONTRIBUTIONS

**7 OTHER TRANSACTIONS** 

\$0.00

AMENDED

| (Schedule A) view/print | \$8,809.66 |
|-------------------------|------------|
| (Add Lines 1 and 2)     | \$8,809.66 |
| (Schedule C) view/print | \$6,416.55 |
| Subtract Line 4 from 3) | \$2,393.11 |
| (Schedule B) view/print | \$664.29   |
| (Schedule D) view/print | \$0.00     |