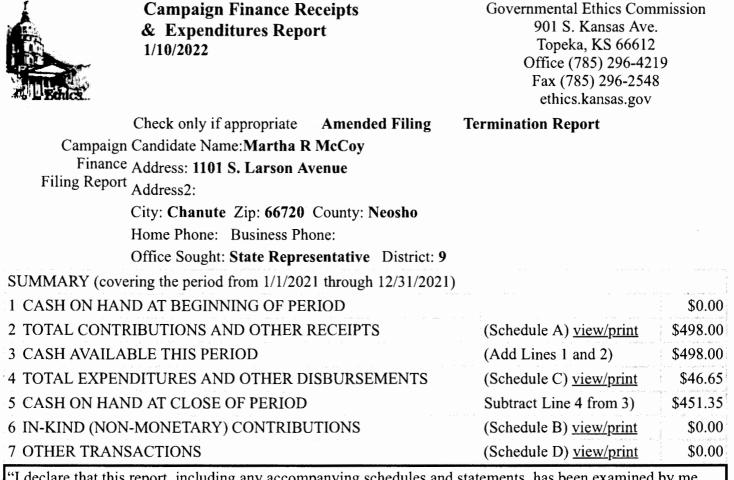

#### **SCHEDULE A**

# CONTRIBUTIONS AND OTHER RECEIPTS

Candidate: Martha R McCoy

| Date        | Name and Address<br>of Contributor                 | Type of Payment                       | Occupation of<br>Individual Giving A<br>More Than \$150 | Amount   |
|-------------|----------------------------------------------------|---------------------------------------|---------------------------------------------------------|----------|
|             |                                                    | Cash, Check, Loan, E-<br>funds, Other |                                                         |          |
| 11/29/21    | Martha McCoy<br>1101 S. Larson<br>Chanute KS 66720 | Other                                 | Candidate                                               | \$498.00 |
| Total Itemi | \$498.00                                           |                                       |                                                         |          |
| Total Unite | \$0                                                |                                       |                                                         |          |
| Sale of Pol | \$0                                                |                                       |                                                         |          |
| Total Contr | \$0                                                |                                       |                                                         |          |
| TOTAL RI    | \$498.00                                           |                                       |                                                         |          |

# **SCHEDULE C**

#### **EXPENDITURES AND OTHER DISBURSEMENTS**

# Candidate: Martha R McCoy

| Date                                                 | Name and Address                                      | Purpose of Expenditure<br>or Disbursement | Amount  |  |
|------------------------------------------------------|-------------------------------------------------------|-------------------------------------------|---------|--|
| 12/31/21                                             | Emprise Bank<br>17 S. Lincoln Ave<br>Chanute KS 66720 | Miscellaneous Bank Fee                    | \$10.00 |  |
| 12/08/21                                             | Emprise Bank<br>17 S. Lincoln Ave<br>Chanute KS 66720 | Miscellaneous Checks                      | \$26.65 |  |
| 11/30/21                                             | Emprise Bank<br>17 S. Lincoln Ave<br>Chanute KS 66720 | Miscellaneous Bank Fee                    | \$10.00 |  |
| Total Itemi                                          | \$46.65                                               |                                           |         |  |
| Total Unitemized Expenditures of \$50 or less        |                                                       |                                           |         |  |
| TOTAL EXPENDITURES & OTHER DISBURSEMENTS THIS PERIOD |                                                       |                                           |         |  |