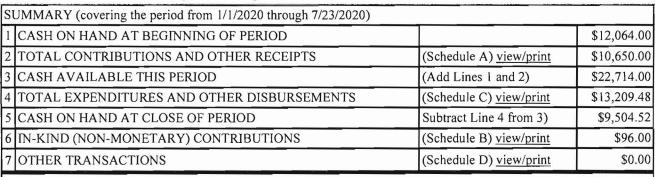

## CONTRIBUTIONS AND OTHER RECEIPTS

Candidate: Nick J Hoheisel

| Date     | Name and Address<br>of Contributor                                                                  | Type of Payment Cash, Check, Loan, E-funds, Other | Occupation of<br>Individual Giving<br>More Than \$150 | Amount   |
|----------|-----------------------------------------------------------------------------------------------------|---------------------------------------------------|-------------------------------------------------------|----------|
| 07/16/20 | Kansans for Higher<br>Education PAC<br>2200 W 36TH AVE #3498<br>Kansas City KS 66103                | Check                                             |                                                       | \$500.00 |
| 07/16/20 | Devine Donley and Murray<br>Government Affairs, LLC<br>534 S Kansas Ave. Ste 830<br>Topeka KS 66603 | Check                                             |                                                       | \$250.00 |
| 07/16/20 | Kansas Beverage Assoc.<br>5845 SW 29th st<br>Topeka KS 66614                                        | Check                                             |                                                       | \$250.00 |
| 07/13/20 | ITC Great Plains LLC<br>27175 Energy Way<br>Novi MI 48377                                           | Check                                             |                                                       | \$250.00 |
| 07/11/20 | Kansas Insurance Agents<br>PAC<br>815 SW Blvd<br>Topeka KS 66610                                    | Check                                             |                                                       | \$250.00 |
| 07/11/20 | CRNA PAC<br>2866 N Wilderness<br>Wichita KS 67226                                                   | Check                                             |                                                       | \$250.00 |
| 07/11/20 | Cornejo and Sons<br>2060 E. Tulsa Street<br>Wichita KS 67216                                        | Check                                             |                                                       | \$250.00 |
| 07/11/20 | Venture Corporation<br>P.O. Box 1486<br>Great Bend KS 67530                                         | Check                                             |                                                       | \$500.00 |
| 07/11/20 | RD Johnson Excavating<br>1705 N 1399 RD<br>Lawrence KS 66046                                        | Check                                             |                                                       | \$250.00 |
| 07/11/20 | Kansas Beer Wholesalers<br>Assoc.<br>100 SE 9th St, ste 100<br>Topeka KS 66612                      | Check                                             |                                                       | \$500.00 |
| 07/10/20 | KAPCIC<br>P.O. BOX 1247<br>Topeka KS 66601                                                          | Check                                             |                                                       | \$100.00 |
| 07/10/20 | Kansas Rural Independent<br>Telecoms PAC<br>PO Box 4799<br>Topeka KS 66604                          | Check                                             |                                                       | \$250.00 |
| 07/09/20 |                                                                                                     | Check                                             |                                                       | \$500.00 |

|          | VOTEFBF PAC<br>2627 KFB Plaza<br>Manhattan KS 66503                                            |             |                |          |
|----------|------------------------------------------------------------------------------------------------|-------------|----------------|----------|
| 07/08/20 | Kansas Bankers Association<br>PAC<br>PO Box 4407<br>Topeka KS 66604                            | Check       |                | \$500.00 |
| 07/03/20 | Kansas Contractors<br>Association<br>800 SW Jackson,Suite 100<br>Topeka KS 66612               | Check       |                | \$250.00 |
| 07/03/20 | Rodney Steven<br>6300 E. Central Ave. Bldg. 3<br>Wichita KS 67208                              | Check       | Business Owner | \$500.00 |
| 07/03/20 | Wichita Regional Chamber<br>PAC<br>350 W Douglass<br>Wichita KS 67202                          | Check       |                | \$500.00 |
| 07/03/20 | Black Hills PAC<br>7001 Mount Rushmore Road<br>Rapid City SD 57702                             | Check       |                | \$500.00 |
| 07/02/20 | Phillips 66<br>205 NW 63rd St, Suite 205<br>Oklahoma City OK 73116                             | Check       |                | \$500.00 |
| 07/02/20 | Kansas Livestock<br>Association PAC<br>6031 SW 37th St<br>Topeka KS 66614                      | Check       |                | \$500.00 |
| 07/02/20 | Kansas Medical Society<br>623 SW 10th Avenue<br>Topeka KS 66612                                | Check       |                | \$500.00 |
| 07/01/20 | Kansas Realitors PAC<br>3644 SW Burlingame Rd<br>Topeka KS 66611                               | Check       |                | \$500.00 |
| 07/01/20 | Evergy Employee Powerpac<br>P.O. Box 889<br>Topeka KS 66601                                    | Check       |                | \$250.00 |
| 07/01/20 | Kansas Agri Business<br>Council<br>816 SW Tyler st, Suite 100<br>Topeka KS 66621               | Check       |                | \$250.00 |
| 06/26/20 | Kansas State Farm Insurance<br>Agents and Employee PAC<br>825 S. Kansas Ave<br>Topeka KS 66612 | Check       |                | \$250.00 |
| 06/25/20 | Kansans for Lower Electric<br>Rates<br>7400 W 110th<br>Suite 750<br>Overland Park KS 66210     | Check       |                | \$500.00 |
| 06/22/20 | Blake Carpenter<br>1300 E Meadowlark Blvd<br>Apt 2204<br>Derby KS 67037                        | Credit Card |                | \$25.00  |

| 06/18/20     | Kansas Committee for Rural<br>Electrification<br>P.O. Box 790<br>Meade KS 67864 | Check       |                | \$250.00 |
|--------------|---------------------------------------------------------------------------------|-------------|----------------|----------|
| 06/12/20     | Credit Union PAC of Kansas<br>901 SW Blvd<br>Topeka KS 66612                    | Check       |                | \$250.00 |
| 06/01/20     | Tony & Jessica Diep<br>5933 W 35th<br>Wichita KS 67217                          | Check       | Business Owner | \$500.00 |
| 02/01/20     | Robert Samsel<br>161 W 269th<br>Lyndon KS 66451                                 | Credit Card |                | \$25.00  |
| Total Itemiz | \$10650.00                                                                      |             |                |          |
| Total United | \$0                                                                             |             |                |          |
| Sale of Poli | \$0                                                                             |             |                |          |
| Total Contr  | \$0                                                                             |             |                |          |
| TOTAL RE     | \$10650.00                                                                      |             |                |          |