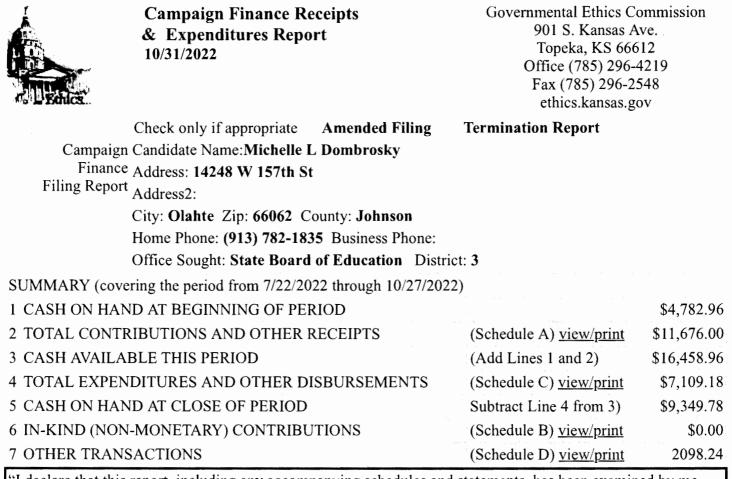

## SCHEDULE A

# CONTRIBUTIONS AND OTHER RECEIPTS

Candidate: Michelle L Dombrosky

|          | N                                                                         | Type of Payment                       | Occupation of                        |            |
|----------|---------------------------------------------------------------------------|---------------------------------------|--------------------------------------|------------|
| Date     | Name and Address<br>of Contributor                                        | Cash, Check, Loan, E-<br>funds, Other | Individual Giving<br>More Than \$150 | Amount     |
| 10/19/22 | Lisa McMahon<br>12306 Granada Rd<br>Leawood KS 66209                      | E Funds                               | Programmer                           | \$50.00    |
| 10/17/22 | Lips & Lines LCC<br>4999 Gibson Street<br>Springdale AR 72762             | Check                                 |                                      | \$1,000.00 |
| 10/17/22 | Prella Properties<br>4999 Gibson Street<br>Springdale AR 72762            | Check                                 |                                      | \$500.00   |
| 10/17/22 | K & J Rentals<br>2403 S Division Ste A<br>Guthrie OK 73044                | Check                                 |                                      | \$500.00   |
| 10/17/22 | B & C Ventures Mr. Hirzel<br>2403 S Division St Ste A<br>Guthrie OK 73044 | Check                                 |                                      | \$1,000.00 |
| 10/14/22 | Peggy Zumbrunnen<br>7243 Horton<br>Overland Park KS 66204                 | E Funds                               |                                      | \$100.00   |
| 10/10/22 | Mr. Mark Hagen<br>15757 Foster St<br>Overland Park KS 66223               | Check                                 | attorney                             | \$250.00   |
| 10/10/22 | Crossland Construction<br>PO Box 45<br>Columbus KS 66725                  | Check                                 |                                      | \$1,000.00 |
| 10/10/22 | Mr Ivan Crossland<br>PO Box 350<br>Columbus KS 66725                      | Check                                 | Business owner                       | \$1,000.00 |
| 10/10/22 | Crossland Heavy<br>Contractors<br>501 S East Ave<br>Columbus KS 66725     | Check                                 |                                      | \$1,000.00 |
| 10/06/22 | David Rine<br>14282 West 151st Terrace<br>#202<br>Olathe KS 66062         | E Funds                               | retired                              | \$25.00    |
| 10/04/22 | Mr. and Mrs. John Parsons<br>2616 Hwy 102<br>Scammon KS 66773             | Check                                 | Business owner                       | \$1,000.00 |

| 10/04/22 | Mid America Pipe<br>Fabricating<br>2674 NW Hwy 102<br>Scammon KS 66773 | Check   |                         | \$1,000.00 |
|----------|------------------------------------------------------------------------|---------|-------------------------|------------|
| 10/04/22 | Robert Hinds<br>18235 West 156th Street<br>Olathe KS 66062             | E Funds | Architect               | \$50.00    |
| 10/02/22 | Michael Beehler<br>2101 West 114th Street<br>Leawood KS 66211          | Check   | retired                 | \$250.00   |
| 10/02/22 | Mrs. Rutherford<br>PO box<br>Bucyrus KS 66013                          | Check   | retired                 | \$25.00    |
| 10/01/22 | Robert Thompson<br>11604 Brookwood Ave<br>Leawood KS 66211             | E Funds | Executive               | \$500.00   |
| 09/27/22 | Larry Mcmilllin<br>13124 Larsen<br>Overland Park KS 66213              | E Funds | Retired                 | \$100.00   |
| 09/26/22 | Lee Ann Antes<br>38700W 175th Street<br>Edgerton KS 66021              | Check   | retired                 | \$100.00   |
| 09/24/22 | Laurel Harbour<br>2501 West 120th Place<br>Leawood KS 66209            | E Funds | retired                 | \$100.00   |
| 09/23/22 | Lynne Mowrey<br>1411 N 3rd St E<br>Louisburg KS 66053                  | Check   | Retired                 | \$100.00   |
| 09/14/22 | Robert Kirkpatrick<br>28817 Oxford Road<br>Louisburg KS 66053          | E Funds | retired                 | \$150.00   |
| 09/13/22 | Andrew Lahr<br>6105 West 147th Street<br>Overland park KS 66223        | E Funds | retired                 | \$100.00   |
| 09/10/22 | Charlotte Hays<br>2518 North Greenlead<br>Court<br>Wichita KS 67226    | E Funds | retired                 | \$100.00   |
| 09/07/22 | David Rine<br>14282 West 151st Terrace<br>#202<br>Olathe KS 66062      | E Funds | retired                 | \$100.00   |
| 09/05/22 | Tom Peterson<br>14096 W 157th St<br>Olathe KS 66062                    | E Funds | sales                   | \$250.00   |
| 08/27/22 | Mary & Gerald Parks<br>11522 W 146th St<br>Olathe KS 66062             | Check   | sales manager           | \$250.00   |
| 08/26/22 | Doug Johnson                                                           | Check   | Distrbutor, Industriral | \$1,000.00 |

|                                                | 7585 W 295th St<br>Louisburg KS 66053                        |         |                      |            |
|------------------------------------------------|--------------------------------------------------------------|---------|----------------------|------------|
| 08/22/22                                       | Holly Palacio<br>14601 South Chalet Drive<br>Olathe KS 66062 | E Funds | Educational Advocate | \$25.00    |
| 07/28/22                                       | Eric Purinton<br>18939 West 167th Terrace<br>Olathe KS 66062 | E Funds | School district      | \$51.00    |
| Total Itemized Receipts for Period             |                                                              |         |                      | \$11676.00 |
| Total Unitemized Contributions (\$50 or less)  |                                                              |         | \$0                  |            |
| Sale of Political Materials (Unitemized)       |                                                              |         | \$0                  |            |
| Total Contributions When Contributor Not Known |                                                              |         | \$0                  |            |
| TOTAL RECEIPTS THIS PERIOD                     |                                                              |         | \$11676.00           |            |

### **SCHEDULE C**

### EXPENDITURES AND OTHER DISBURSEMENTS

## Candidate: Michelle L Dombrosky

| Date     | Name and Address                                                             | Purpose of Expenditure<br>or Disbursement                     | Amount   |
|----------|------------------------------------------------------------------------------|---------------------------------------------------------------|----------|
| 10/27/22 | Square Space<br>8 Clarkson St<br>New York City NY 10011                      | Electronic/Website Advertising website 7/8/9/10 months        | \$132.00 |
| 10/25/22 | Facebook<br>1 Hacker Way<br>Menlo Park CA 94025                              | Electronic/Website Advertising<br>advertising                 | \$60.00  |
| 10/25/22 | Anedot online fundraising Co.<br>1340 Poydras Street<br>New Orleans LA 70112 | Fundraising Expenses online fee for fundraising               | \$72.24  |
| 10/25/22 | Commerce bank<br>159th Murlen Road<br>Olathe KS 66062                        | Miscellaneous bank fees                                       | \$15.00  |
| 10/20/22 | Avalon Specialites<br>22959 Lake South Dr<br>Foley AL 36535                  | Printing Signs                                                | \$738.96 |
| 10/14/22 | Harbor Freights<br>1225 E Santa Fe<br>Olathe KS 66061                        | Miscellaneous zip ties                                        | \$6.54   |
| 10/14/22 | Michelle Dombrosky<br>14248 W 157th Street<br>Olathe KS 66062                | Candidate (self) stamps, candy, food for volunterers, signage | \$335.64 |
| 10/07/22 | Moss Printing<br>5406 Johnson Drive<br>Mission KS 66205                      | Printing palm cards                                           | \$721.99 |
| 09/23/22 | Moss Printing<br>5406 Johnson Drive<br>Mission KS 66205                      | Printing Palm cards                                           | \$721.99 |
| 09/05/22 | Lisa Coonts                                                                  | Miscellaneous parade t-shirts                                 | \$165.00 |

|              | 144th terrace<br>Olathe KS 66062                                 |                                 |            |
|--------------|------------------------------------------------------------------|---------------------------------|------------|
| 09/01/22     | Avalon Specialites<br>22959 Lake South Dr<br>Not Available NA    | Printing Car magnets            | \$147.79   |
| 08/26/22     | Moss Printing<br>5406 Johnson Drive<br>Mission KS 66205          | Printing palm cards             | \$721.99   |
| 08/26/22     | Avalon Specialites<br>22959 Lake South Dr<br>Foley AL 36535      | Printing SIGNS                  | \$3,120.04 |
| 08/03/22     | Old Settlers Parade of Joco<br>Johnson County<br>Olathe KS 66062 | Miscellaneous Parade entire fee | \$150.00   |
| Total Itemiz | zed Expenditures This Period                                     |                                 | \$7109.18  |
| Total Unite  | mized Expenditures of \$50 or less                               |                                 | \$0        |
| TOTAL EX     | <b>(PENDITURES &amp; OTHER DISBU</b>                             | RSEMENTS THIS PERIOD            | \$7109.18  |

### **SCHEDULE D**

### **OTHER TRANSACTIONS**

## Candidate: Michelle L Dombrosky

| Date                     | Name and Address                                              | Nature of Account<br>or Loan Payable<br>or Loan Receivable | Balance at Close of<br>Period |
|--------------------------|---------------------------------------------------------------|------------------------------------------------------------|-------------------------------|
| 06/06/22                 | Michelle Dombrosky<br>14248 W 157th Street<br>Olathe KS 66062 | Loan from candidate                                        | \$20.00                       |
| 06/21/18                 | Michelle Dombrosky<br>14248 W 157th St<br>Olathe KS 66062     | outstanding loan from self                                 | \$2,078.24                    |
| TOTAL OTHER TRANSACTIONS |                                                               |                                                            | \$2,098.24                    |